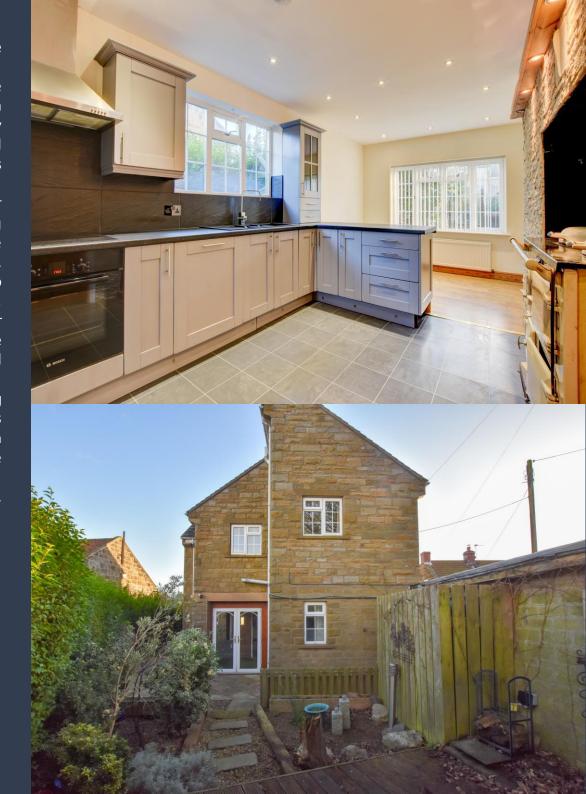

## **ABOUT THIS PROPERTY**

Hendersons introduce Meadowfield House, a four bed, detached family home located within the coast-meets-country village of Lythe.

Approaching from the driveway, the main access inside is through the side door, from here the entrance hallway leads in to the front facing lounge with multi-fuel stove and the kitchen/diner that features a AGA cooker (not currently in use) with slate surround, grey shaker style cabinets and integral cooker and hob. Other amenities to the ground floor include a utility room, W.C and various storage cupboards.

Up the stairs are three double bedrooms and a single bedroom. The master bedroom enjoys views over the rear countryside and out to sea as well having an ensuite shower room with WC and hand basin. There is also a house bathroom that includes a bath with overhead shower, w.c and hand basin. Outside, the property sits in a good-sized plot with a pretty garden leading up to the front of the property and a large garden to the rear with patio area, decking, a sandstone overhang to offer shelter as well as a wooden built shelter that would make a perfect space for a hot tub. There is also an attached garage with roller door and a driveway that provide off road parking for several vehicles.