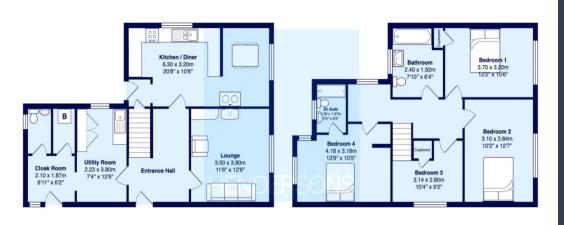

## **ABOUT THIS PROPERTY**

Hendersons introduce Meadowfield House, a four bed, detached family home located within the coast-meets-country village of Lythe.

Approaching from the driveway, the main access inside is through the side door, from here the entrance hallway leads in to the front facing lounge with multi-fuel stove and the kitchen/diner that features a AGA cooker (not currently in use) with slate surround, grey shaker style cabinets and integral cooker and hob. Other amenities to the ground floor include a utility room, W.C and various storage cupboards.

Up the stairs are three double bedrooms and a single bedroom. The master bedroom enjoys views over the rear countryside and out to sea as well having an ensuite shower room with WC and hand basin. There is also a house bathroom that includes a bath with overhead shower, w.c and hand basin. Outside, the property sits in a good-sized plot with a pretty garden leading up to the front of the property and a large garden to the rear with patio area, decking, a sandstone overhang to offer shelter as well as a wooden built shelter that would make a perfect space for a hot tub. There is also an attached garage with roller door and a driveway that provide off road parking for several vehicles.