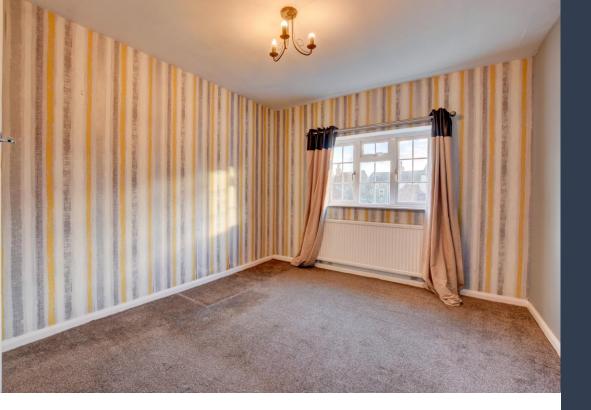

Up the stairs are three double bedrooms and a single bedroom. The master bedroom enjoys views over the rear countryside and out to sea as well having an ensuite shower room with WC and hand basin. There is also a house bathroom that includes a bath with overhead shower, w.c and hand basin. Outside, the property sits in a good-sized plot with a pretty garden leading up to the front of the property and a large garden to the rear with patio area, decking, a sandstone overhang to offer shelter as well as a wooden built shelter that would make a perfect space for a hot tub. There is also an attached garage with roller door and a driveway that provide off road parking for several vehicles.