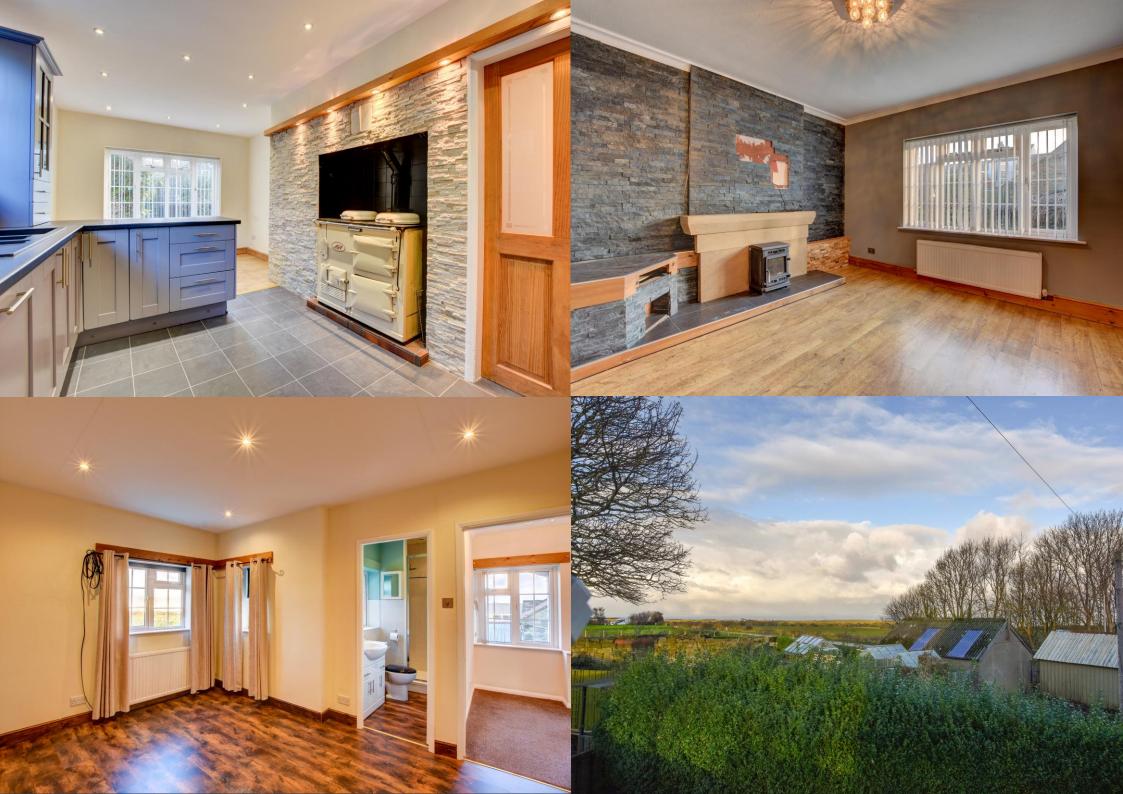

## **ABOUT THIS PROPERTY**

Hendersons introduce Meadowfield House, a four bed, detached family home located within the coast-meets-country village of Lythe.

Approaching from the driveway, the main access inside is through the side door, from here the entrance hallway leads in to the front facing lounge with multi-fuel stove and the kitchen/diner that features a AGA cooker (not currently in use) with slate surround, grey shaker style cabinets and integral cooker and hob. Other amenities to the ground floor include a utility room, W.C and various storage cupboards.

Up the stairs are three double bedrooms and a single bedroom. The master bedroom enjoys views over the rear countryside and out to sea as well having an ensuite shower room with WC and hand basin. There is also a house bathroom that includes a bath with overhead shower, w.c and hand basin. Outside, the property sits in a good-sized plot with a pretty garden leading up to the front of the property and a large garden to the rear with patio area, decking, a sandstone overhang to offer shelter as well as a wooden built shelter that would make a perfect space for a hot tub. There is also an attached garage with roller door and a driveway that provide off road parking for several vehicles.